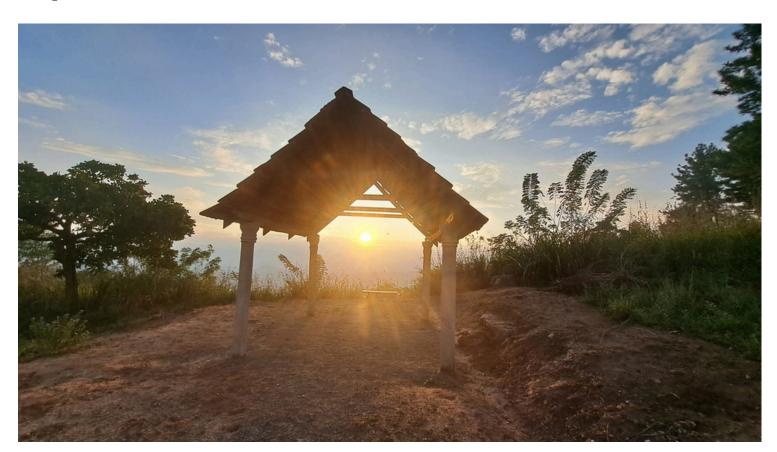

### **SUNRISE MEDITATION SHALA**

Full dimensions are:

Approx 10 square metewrs

The floor is covered with a comfortable mat. Bolsters and yoga mats are at your disposition

You fit comfortably 10 people, for seated meditation. Yoga Nidra and sound healing, you can extend beyond the roof to enlarge the space. Floormats for this are provided.