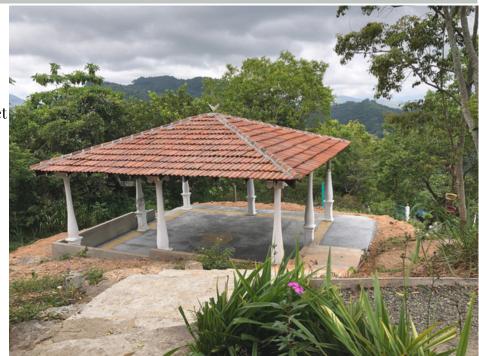

### **SUNRISE MEDITATION SHALA**

Full dimensions are:

Approx 10 square metewrs

The floor is covered with a comfortable mat. Bolsters and yoga mats are at your disposition

You fit comfortably 10 people, for seated meditation. Yoga Nidra and sound healing, you can extend beyond the roof to enlarge the space. Floormats for this are provided.