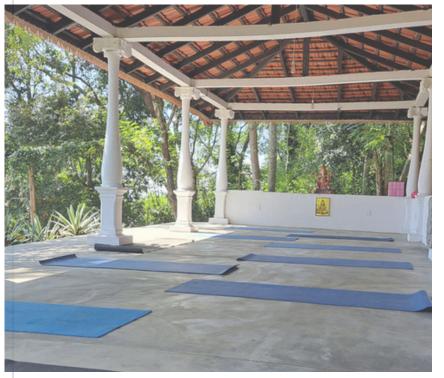

### YANG YOGA SHALA

Full dimensions are:

Overlooking Victoria lake & Jungle

Approx 75 Square meters

The front to the pillars is 140 cm

You fit comfortably 16 people, can be 20 pax maximum

Mats and blocks for 20 pax

# YIN YOGA SHALA

Full dimensions are:
Overlooking Victoria Lake & Beautiful sunset views in the evening
Approx 64 square meters
Comfortably Fit 12 people, Max 15
Mats & Blocks for 15 pax