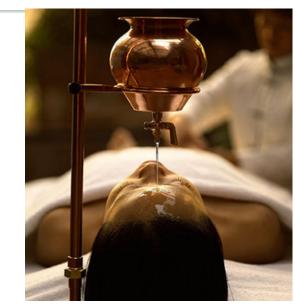

#### Shirodhara

A head oil therapy with oils mixed per Prakriti/Vikriti

30 minutes - 45 \$