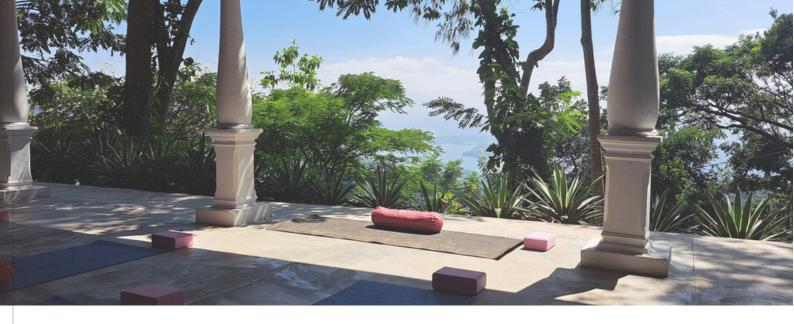

### YANG YOGA SHALA

Full dimensions are:

Overlooking Victoria lake & Jungle

Approx 75 Square meters

The front to the pillars is 140 cm

You fit comfortably 16 people, can be 20 pax maximum

Mats and blocks for 20 pax

# YIN YOGA SHALA

Full dimensions are:
Overlooking Victoria Lake & Beautiful sunset views in the evening
Approx 64 square meters
Comfortably Fit 12 people, Max 15
Mats & Blocks for 15 pax