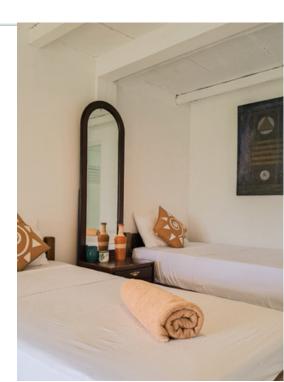

### ROOMS

01

02

### Twin koom

A twin room with two single beds, ideal for two friends or someone who doesn't mind sharing with another solo traveler.

A comfortable room with a stylish en-suite bathroom, direct access to the large covered terrace, overlooking the Knuckles Mountains and Victoria Lake.