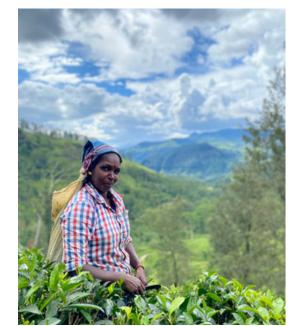

By tuktuk visiting some nearby waterfalls for a refreshing swim and lunch in a local restaurant. Then the guide will bring you along for a visit to a tea plantation and discover the story behind the different teas, and see the process from plucking to packaging.